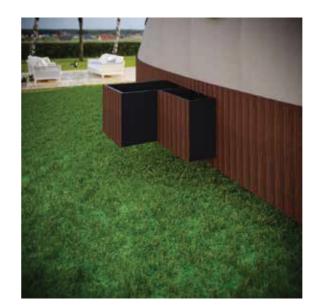

## **OPTION LIST**

Entresol (second floor)

Area: 12.7 m2

Cooling Pool

Size: 90 diameter 100 cm depth (Outer surface is wooden covered with hot + cold water inlets. Polyester body.

03
Garden
Furniture

04 Hammock