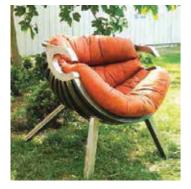

## **OPTION LIST**

Entresol (second floor)

Area: 12.7 m2

Cooling Pool

Size: 90 diameter 100 cm depth (Outer surface is wooden covered with hot + cold water inlets. Polyester body.

03
Garden
Furniture

04 Hammock

Diameter: 3m

05 Corner Cushion

Drawer and Storage space

Measurement: 40x70 cm 130 cm height

Heat and sound insulating inner coating

Round Glass