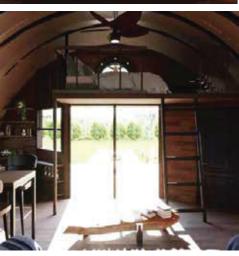

## STANDARD FEATURE

- Galvanized ground screw foundation
   Antistatic Coated Steel construction
- 1st grade Siberian Pine wood
   Vitra sanitary ware and bathroom furniture
- Kitchen cabinets (Hafele) and glassware
- Aspirator
- Indoor outdoor lighting
   Serge Ferrari tent
   Serge Ferrari interior lining
  - Albert Genau aluminum joinery doors and windows
- Electricity and plumbing

## **OPTION LIST**

Entresol (second floor)

Area: 12.7 m2

Cooling Pool

Size: 90 diameter 100 cm depth (Outer surface is wooden covered with hot + cold water inlets. Polyester body.

03
Garden
Furniture

04 Hammock