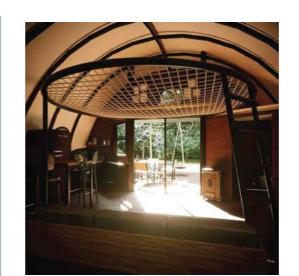

## STANDARD FEATURE

- Galvanized ground screw foundation
   Antistatic Coated Steel construction
- 1st grade Siberian Pine wood
   Vitra sanitary ware and bathroom furniture
- Kitchen cabinets (Hafele) and glassware
- Aspirator
- Indoor outdoor lighting
   Serge Ferrari tent
   Serge Ferrari interior lining
  - Albert Genau aluminum joinery doors and windows
- Electricity and plumbing