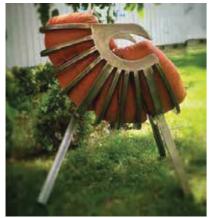

## **OPTION LIST**

Entresol (second floor)

Area: 12.7 m2

Cooling Pool

Size: 90 diameter 100 cm depth (Outer surface is wooden covered with hot + cold water inlets. Polyester body.

03
Garden
Furniture

04 Hammock

Diameter: 3m

05 Corner Cushion

Drawer and Storage space

Measurement: 40x70 cm 130 cm height

Heat and sound insulating inner coating

Round Glass