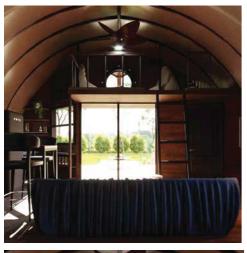

## STANDARD FEATURE

- Galvanized ground screw foundation
   Antistatic Coated Steel construction
- 1st grade Siberian Pine wood
   Vitra sanitary ware and bathroom furniture
- Kitchen cabinets (Hafele) and glassware
- Aspirator
- Indoor outdoor lighting
   Serge Ferrari tent
   Serge Ferrari interior lining
  - Albert Genau aluminum joinery doors and windows
- Electricity and plumbing

## **OPTION LIST**

Entresol (second floor)

Area: 12.7 m2

Cooling Pool

Size: 90 diameter 100 cm depth (Outer surface is wooden covered with hot + cold water inlets. Polyester body.

03
Garden
Furniture

04 Hammock