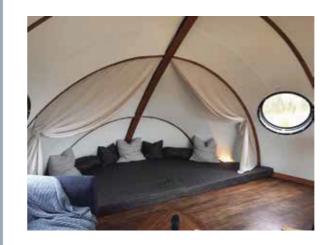

## STANDARD FEATURE

- Galvanized ground screw foundation
   Antistatic Coated Steel construction
- 1st grade Siberian Pine wood
   Vitra sanitary ware and bathroom furniture
- Kitchen cabinets (Hafele) and glassware
- Aspirator
- Indoor outdoor lighting
   Serge Ferrari tent
   Serge Ferrari interior lining
  - Albert Genau aluminum joinery doors and windows
- Electricity and plumbing