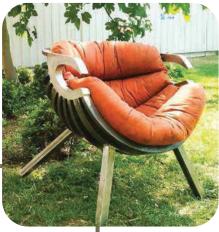

## Optional Products

- Entresol
- Hammock
- Cooling Pool
- Dining Bar Table
- Corner Cushion
- Drawer and storage space
- Garden Furniture
- Solar Energy System
- Wind Energy System

### GARDEN FURNITURE

DRAWER AND STORAGE SPACE Measurement: 40x70 cm height 130 cm

 $\Lambda$ 