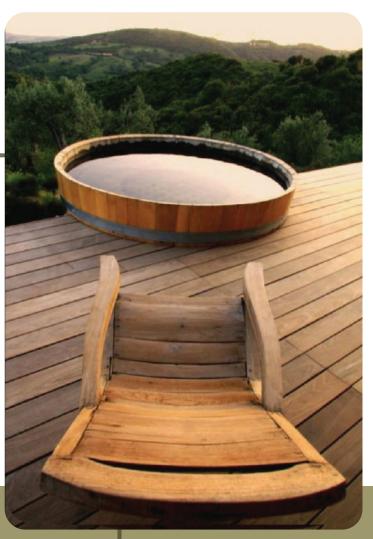

#### HAMMOCK Çap: 3m

COOLING POOL Size: 90 diameter 100 cm depth (Outer surface is wooden covered with hot + cold water inlets. Polyester body.)

 $\Lambda$ 