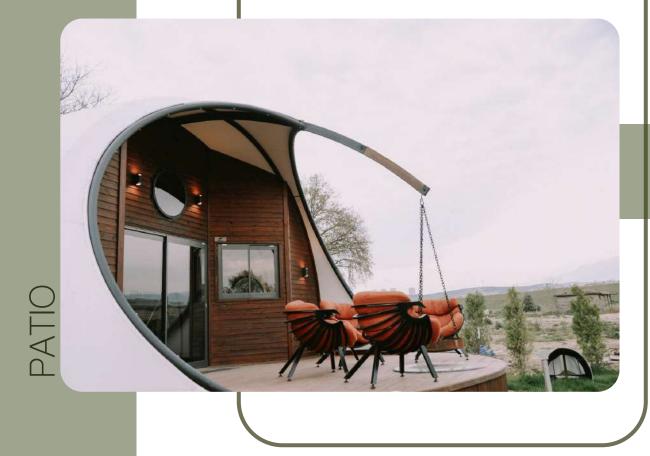

Sound + Heat insulated PVC pipe

- Total maximum usage area 85 m2
- Closed Area 40 m2
- Bathroom 4,7 m2
- Open kitchen 5 m2
- Hammock 10 m2
- Patio

First stages of creating eva and designing a brand new dream.