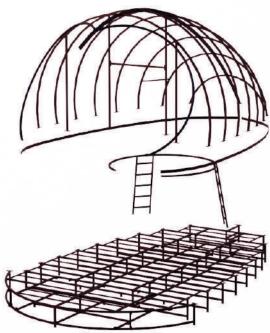

# evo edition

Inspired by the organic forms found all around us, Kabuk's design offers a vision of harmony between humans and nature.

Kabuk which has been designed with a minimal and organic understanding, is suitable for all kinds of soils and climates, can be moved when necessary, simply disassembled and easy to install. Side view of 'eva'

The concept and unique shape is what inspired the oval shell-like shape of Kabuk.

The surface layers of Kabuk consist entirely of recycble material. This aspect of our design is very important as we try to make our process environmentally friendly as possible. Our aim is not only to connect with nature but to protect and maintain its balance.

### eva

While we always look for function and style, the unique design of Kabuk covers this aspect. The surface platform and connecting anchors make the structure suitable for all soils and ground.

This important detail provides many benefits and solves the usual problems of "Where can we build ?"

Top view of 'eva'

Can be produced on different grounds