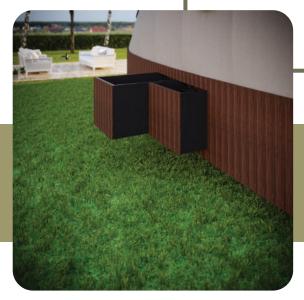

## Optional Products

- Entresol
- Hammock
- Cooling Pool
- Dining Bar Table
- Corner Cushion
- Drawer and storage space
- Garden Furniture
- Solar Energy System
- Wind Energy System

### GARDEN FURNITURE

DRAWER AND STORAGE SPACE Measurement: 40x70 cm height 130 cm

 $\Lambda$ 