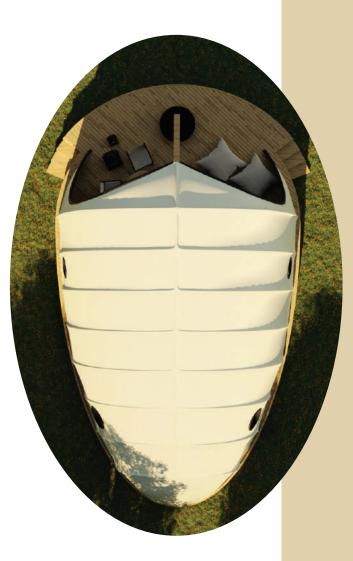

Top view of 'eva'

Can be produced on different grounds

### eva

While we always look for function and style, the unique design of Kabuk covers this aspect. The surface platform and connecting anchors make the structure suitable for all soils and ground.

This important detail provides many benefits and solves the usual problems of "Where can we build ?"

### A vision of harmony – humans and nature

The engineering of 'eva' gives high durability against all weather conditions, whether mild or extreme. The metal structure and specially designed tent withstand the constant changes in nature.