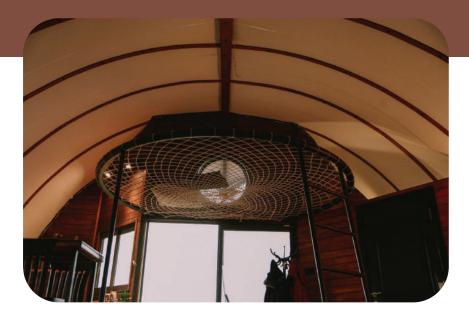

With tasteful multi-purpose elements, such as the Hammock, not only gives a feeling of home, but also accentuate the earthy theme of Kabuk. Furniture's and objects sizes and color have been taken into accuont and specially chosen to match the nature it is inspired by.

## Optional Products

- Entresol
- Hammock
- Cooling Pool
- Dining Bar Table
- Corner Cushion
- Drawer and storage space
- Garden Furniture
- Solar Energy System
- Wind Energy System

#### HAMMOCK Çap: 3m

COOLING POOL Size: 90 diameter 100 cm depth (Outer surface is wooden covered with hot + cold water inlets. Polyester body.)

 $\Lambda$ 