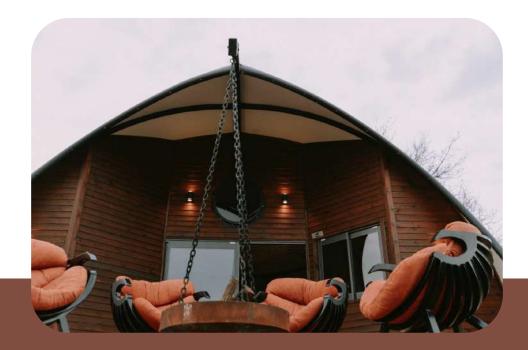

Kabuk can be placed anywhere and everywhere.

# ADVENTURE

" And into the wild I go, to forget my worries and clear my soul

An important feature to mention is the easy install and disassemble. Thus, giving the ability of relocating Kabuk according to the preference of the customer.