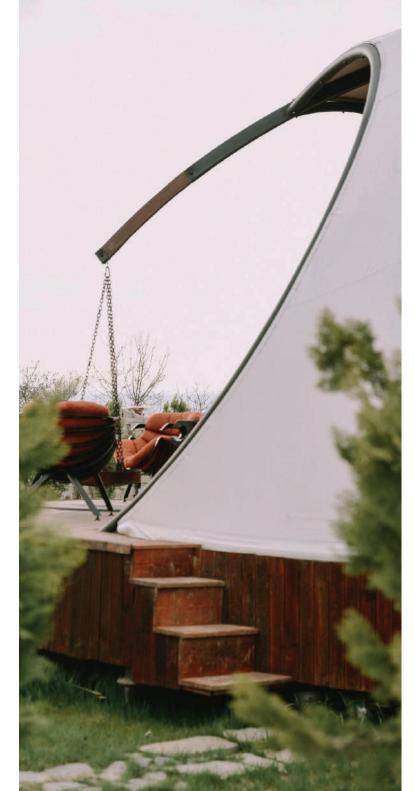

With tasteful multi-purpose elements, such as the Hammock, not only gives a feeling of home, but also accentuate the earthy theme of Kabuk. Furniture's and objects sizes and color have been taken into accuont and specially chosen to match the nature it is inspired by.

Sound + Heat insulated PVC pipe

- Total maximum usage area 85 m2
- Closed Area 40 m2
- Bathroom 4,7 m2
- Open kitchen 5 m2
- Hammock 10 m2
- Patio

First stages of creating eva and designing a brand new dream.