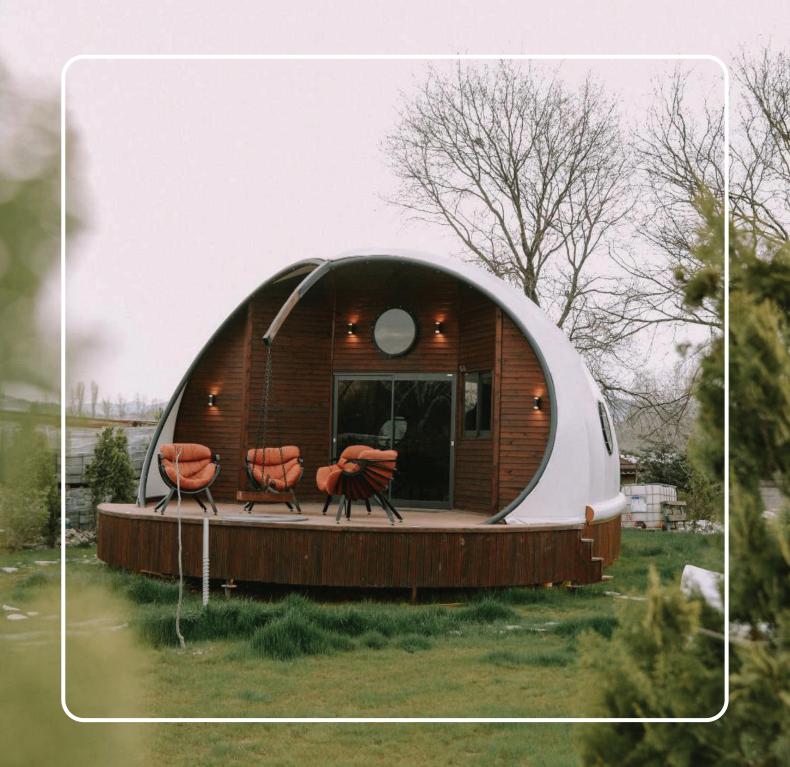

# evo edition

Inspired by the organic forms found all around us, Kabuk's design offers a vision of harmony between humans and nature.

Kabuk which has been designed with a minimal and organic understanding, is suitable for all kinds of soils and climates, can be moved when necessary, simply disassembled and easy to install. Side view of 'eva'

### eva

While we always look for function and style, the unique design of Kabuk covers this aspect. The surface platform and connecting anchors make the structure suitable for all soils and ground.

This important detail provides many benefits and solves the usual problems of "Where can we build ?"

Top view of 'eva'

Can be produced on different grounds