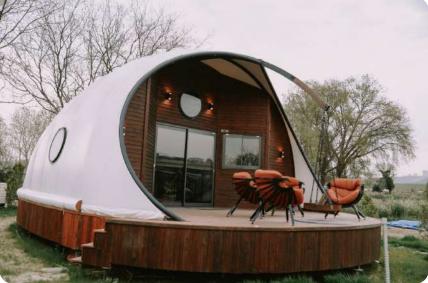

# evo edition

Inspired by the organic forms found all around us, Kabuk's design offers a vision of harmony between humans and nature.

Kabuk which has been designed with a minimal and organic understanding, is suitable for all kinds of soils and climates, can be moved when necessary, simply disassembled and easy to install. Side view of 'eva'

The concept and unique shape is what inspired the oval shell-like shape of Kabuk.

The surface layers of Kabuk consist entirely of recycble material. This aspect of our design is very important as we try to make our process environmentally friendly as possible. Our aim is not only to connect with nature but to protect and maintain its balance.

Top view of 'eva'

Can be produced on different grounds