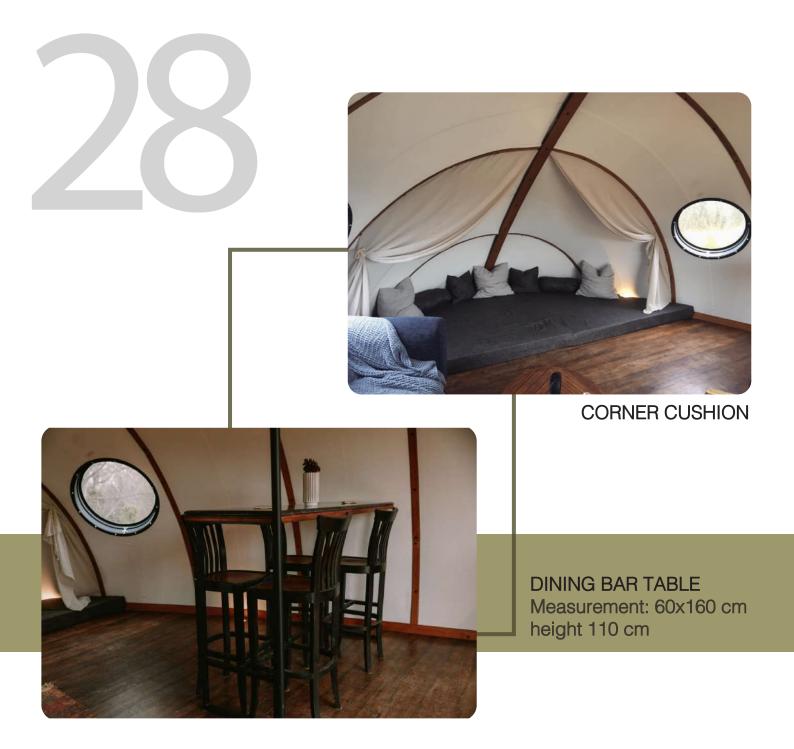

## Optional Products

- Entresol
- Hammock
- Cooling Pool
- Dining Bar Table
- Corner Cushion
- Drawer and storage space
- Garden Furniture
- Solar Energy System
- Wind Energy System

### GARDEN FURNITURE

DRAWER AND STORAGE SPACE Measurement: 40x70 cm height 130 cm

 $\Lambda$ 