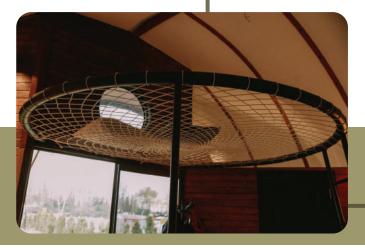

#### HAMMOCK Çap: 3m

COOLING POOL Size: 90 diameter 100 cm depth (Outer surface is wooden covered with hot + cold water inlets. Polyester body.)

 $\Lambda$ 