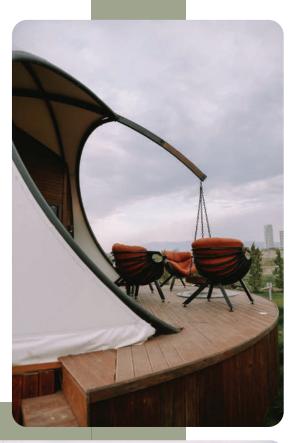

Sound + Heat insulated PVC pipe

- Total maximum usage area 85 m2
- Closed Area 40 m2
- Bathroom 4,7 m2
- Open kitchen 5 m2
- Hammock 10 m2
- Patio

First stages of creating eva and designing a brand new dream.