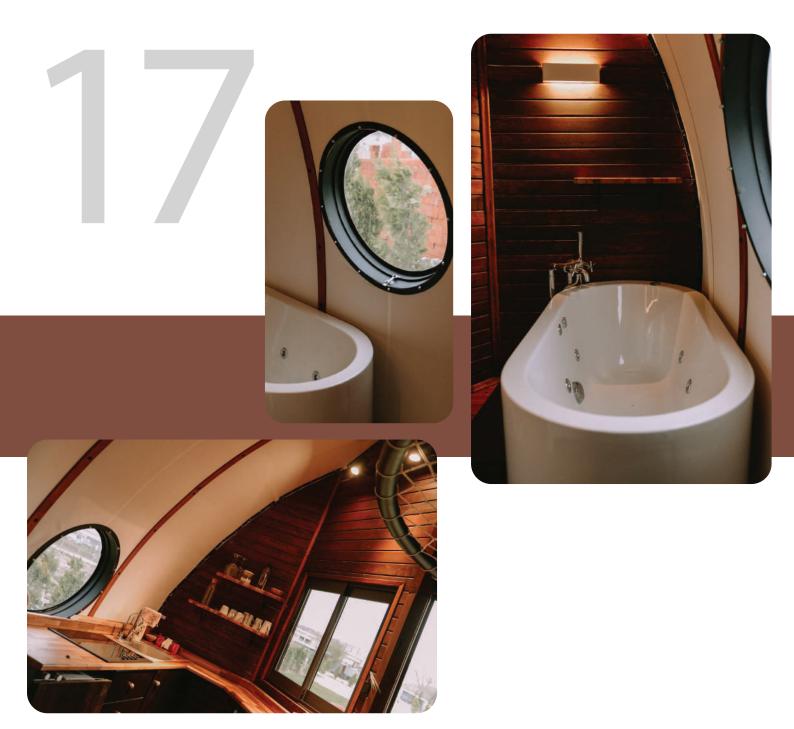

## Interior Design

Contemperary decor with earthy colors and natural elements, gives simplicity yet elegence to Kabuk. Our special open floor design uses soft texture and clean angles to give a spacious living area.

With tasteful multi-purpose elements, such as the Hammock, not only gives a feeling of home, but also accentuate the earthy theme of Kabuk. Furniture's and objects sizes and color have been taken into accuont and specially chosen to match the nature it is inspired by.