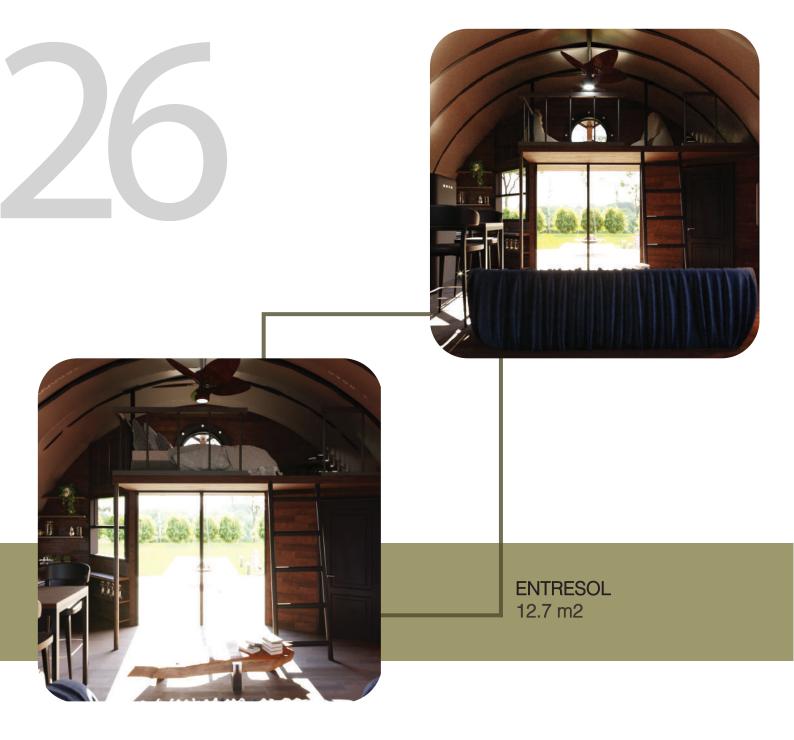

## Optional Products

- Entresol
- Hammock
- Cooling Pool
- Dining Bar Table
- Corner Cushion
- Drawer and storage space
- Garden Furniture
- Solar Energy System
- Wind Energy System