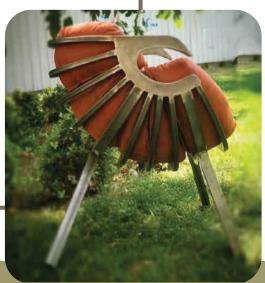

## Optional Products

- Entresol
- Hammock
- Cooling Pool
- Dining Bar Table
- Corner Cushion
- Drawer and storage space
- Garden Furniture
- Solar Energy System
- Wind Energy System

### GARDEN FURNITURE

DRAWER AND STORAGE SPACE Measurement: 40x70 cm height 130 cm

 $\Lambda$ 