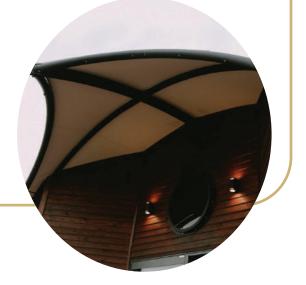

# evo edition

Inspired by the organic forms found all around us, Kabuk's design offers a vision of harmony between humans and nature.

Kabuk which has been designed with a minimal and organic understanding, is suitable for all kinds of soils and climates, can be moved when necessary, simply disassembled and easy to install. Side view of 'eva'

### eva

While we always look for function and style, the unique design of Kabuk covers this aspect. The surface platform and connecting anchors make the structure suitable for all soils and ground.

This important detail provides many benefits and solves the usual problems of "Where can we build ?"

Top view of 'eva'

Can be produced on different grounds