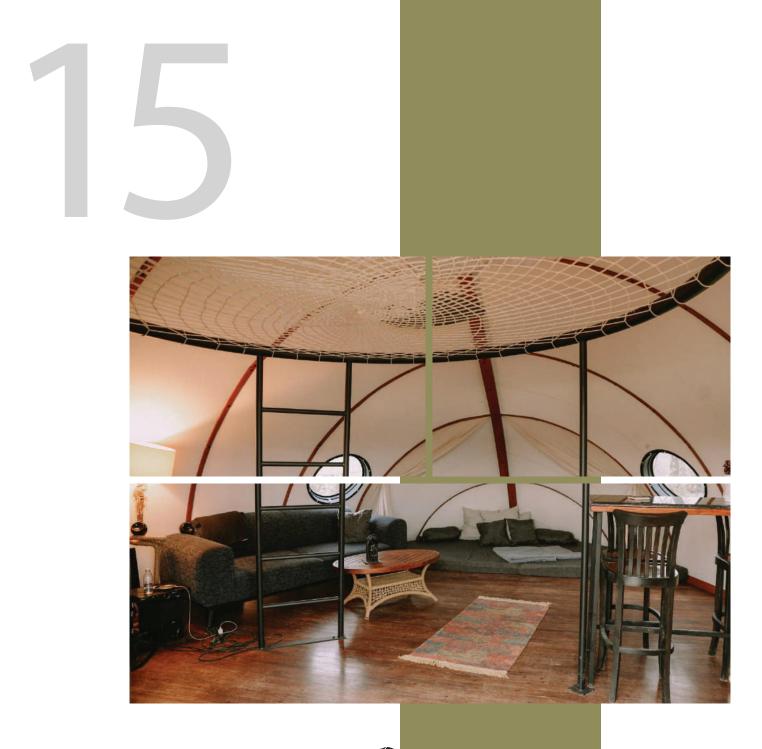

## Interior Design

Contemperary decor with earthy colors and natural elements, gives simplicity yet elegence to Kabuk. Our special open floor design uses soft texture and clean angles to give a spacious living area.

With tasteful multi-purpose elements, such as the Hammock, not only gives a feeling of home, but also accentuate the earthy theme of Kabuk. Furniture's and objects sizes and color have been taken into accuont and specially chosen to match the nature it is inspired by.